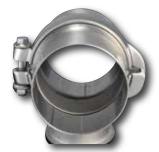

## Collector Flanges Extreme Low Profile Clamps

- Allow up to a 13° offset to facilitate easier exhaust system installation
- Uses rugged detachable, claw-style hinge
- Increased ground clearance
- Quick, easy installation
- For 2-1/2" or 3" pipe
- Includes slip-in back-up mandrel to assure leak-free, air-tight junction
- Uses ARP hex head, 5/16" stainless steel bolt, washers, nut to secure the joint
- Includes radiused flair tubing stubs