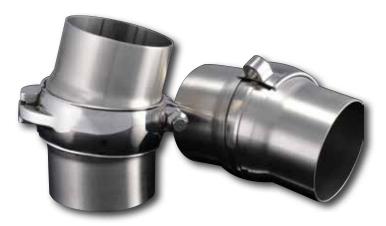

## Collector Flanges Extreme Low Profile Clamps

- Allow up to a 13° offset to facilitate easier exhaust system installation
- Uses rugged detachable, claw-style hinge
- Increased ground clearance
- Quick, easy installation
- For 2-1/2" or 3" pipe
- Includes slip-in back-up mandrel to assure leak-free, air-tight junction
- Uses ARP hex head, 5/16" stainless steel bolt, washers, nut to secure the joint
- Includes radiused flair tubing stubs