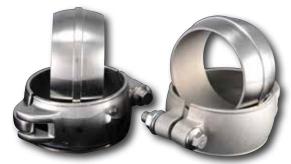

## Collector Flanges Extreme Low Profile Clamps

- Allow up to a 13° offset to facilitate easier exhaust system installation
- Uses rugged detachable, claw-style hinge
- Increased ground clearance
- Quick, easy installation
- For 2-1/2" or 3" pipe
- Includes slip-in back-up mandrel to assure leak-free, air-tight junction
- Uses ARP hex head, 5/16" stainless steel bolt, washers, nut to secure the joint
- Includes radiused flair tubing stubs