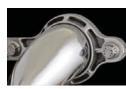

## Swap Headers GM LS Engines, Center Exit 1932 Ford

& Similar Narrow Chassis

- Patented design (U.S. Patent US D700,554 S)
- We highly recommend the use of our Extreme Low Profile Clamps to add to the end of the collector

## Dimensions

Mill Satin

Mirror Polish

Ceramic Coated Silver

Ceramic Coated Black