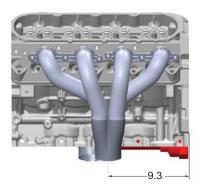

## Dimensions

Mill Satin

Mirror Polish

Ceramic Coated Silver

Ceramic Coated Black