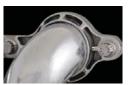

## Swap Headers GM LS Engines, Center Exit 1932 Ford

& Similar Narrow Chassis

- Patented design (U.S. Patent US D700,554 S)
- We highly recommend the use of our Extreme Low Profile Clamps to add to the end of the collector

## Dimensions

Mill Satin

Mirror Polish

Ceramic Coated Silver

Ceramic Coated Black