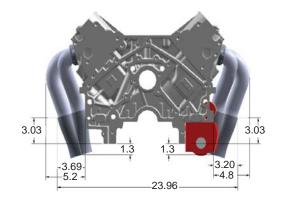

## Dimensions

Mill Satin

Mirror Polish

Ceramic Coated Silver

Ceramic Coated Black