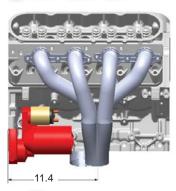

## Dimensions

Mill Satin

Mirror Polish

Ceramic Coated Silver

Ceramic Coated Black