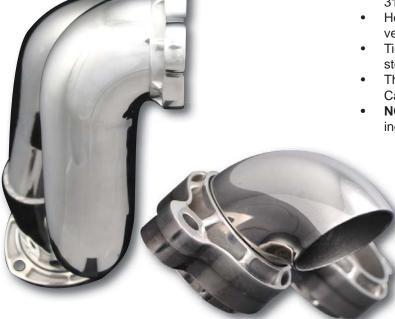

## **Tight Radius Elbows**

- For 1-7/8" (1.875") diameter tubes
- End-to-end sidewall thickness -- 0.065"
- High heat, stress resistant investment cast 316L Stainless Steel alloy
- Holds the header tubes in a compact area, very close to the engine block
- Tight turns help keep exhaust tubing away from steering shafts and frame rails
- The perfect complement to Ultimate Headers Cast Stainless Steel Flanges
- NOTE: Ultimate Headers recommend TIG welding with 309L Stainless Steel wire